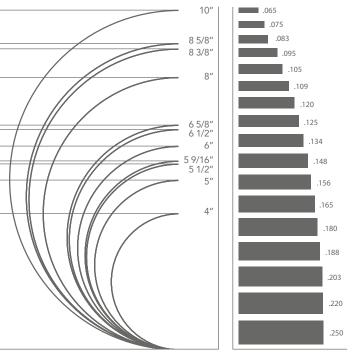

### **TUBING DIAMETERS**

# DECIMAL WALL THICKNESS

TUBING CHOICES AND CUSTOM CAPABILITIES TO MEET THE SPECIFICATIONS AND STANDARDS YOU REQUIRE

QUALITY ASSURANCE

**CUSTOMER SERVICE** 

### WIDE SELECTION OF OPTIONS

| O.D.    | Wall           | Finish                                         |
|---------|----------------|------------------------------------------------|
| 4"      | .075" to .134" | Hot Rolled, Pre-Galvanized, Hot Dip Galvanized |
| 5"      | .075" to .188" | Hot Rolled, Pre-Galvanized, Hot Dip Galvanized |
| 5 1/2"  | .075" to .250" | Hot Rolled, Pre-Galvanized, Hot Dip Galvanized |
| 5 9/16" | .075" to .250" | Hot Rolled, Pre-Galvanized, Hot Dip Galvanized |
| 6"      | .065" to .250" | Hot Rolled, Pre-Galvanized, Hot Dip Galvanized |
| 6 1/2"  | .075" to .250" | Hot Rolled, Pre-Galvanized, Hot Dip Galvanized |
| 6 5/8"  | .075" to .165" | Hot Rolled, Pre-Galvanized, Hot Dip Galvanized |
| 8"      | .075" to .250" | Hot Rolled, Pre-Galvanized, Hot Dip Galvanized |
| 8 3/8"  | .083" to .250" | Hot Rolled, Pre-Galvanized, Hot Dip Galvanized |
| 8 5/8"  | .083" to .250" | Hot Rolled, Pre-Galvanized, Hot Dip Galvanized |
| 10"     | .083" to .250" | Hot Rolled, Pre-Galvanized, Hot Dip Galvanized |