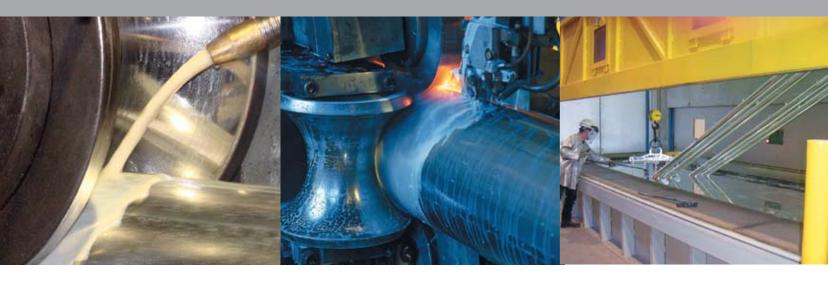

### **CUSTOM CAPABILITIES**

At the heart of our production facilities are three high-speed mills which use Thermatool® process to produce strong, clean ductile welds. They give us ample capacity to produce each tube to your specifications. In addition, we operate a high-capacity, hot-dip galvanized facility and stock material for producing tubing with a G90 pre-galvanized finish. The result is that your order is shipped to your specifications, from recent rollings that meet your production schedule. On time. All the time.

LINDSAY TUBING PROCESS