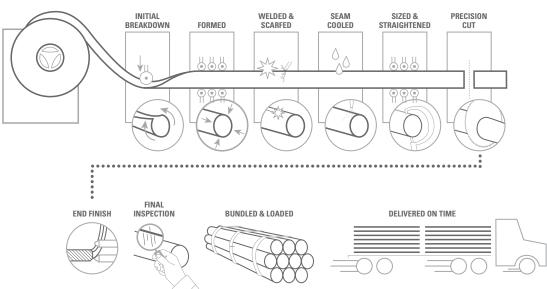

LINDSAY TUBING PROCESS

### **CUSTOM CAPABILITIES**

At the heart of our production facilities are three high-speed mills which use Thermatool® process to produce strong, clean ductile welds. They give us ample capacity to produce each tube to your specifications. In addition, we operate a high-capacity, hot-dip galvanized facility and stock material for producing tubing with a G90 pre-galvanized finish. The result is that your order is shipped to your specifications, from recent rollings that meet your production schedule. On time. All the time.