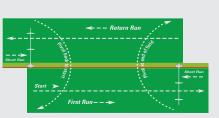

## UNIFORM WATERING ACROSS YOUR FIELD

The EZ Water Wizard lateral control automatically varies water rates so that no area is over- or underwatered. The lateral never has to make a dry run.

| LATERAL CONFIGURA              |                                                 |                                                 |
|--------------------------------|-------------------------------------------------|-------------------------------------------------|
|                                | 95                                              | 00L                                             |
|                                | 4-wheel                                         | 2-wheel                                         |
| Clearance                      | Standard, Medium, High, Ultra-High              |                                                 |
| Maximum Length                 | None                                            | None                                            |
| Ditch-fed                      | Yes                                             | No                                              |
| Hose-fed                       | Yes                                             | Yes                                             |
| Center-fed                     | Yes                                             | No                                              |
| End-fed                        | Yes                                             | Yes                                             |
| Pivoting                       | No                                              | Yes                                             |
| Span Diameter                  | 5 9/16", 6 5/8", 8"<br>(141 mm, 168 mm, 219 mm) | 5 9/16", 6 5/8", 8"<br>(141 mm, 168 mm, 219 mm) |
| Span Compatibility             | 9500                                            | 9500                                            |
| Buried Cable Guidance          | Yes                                             | Yes                                             |
| Above-ground<br>Cable Guidance | Yes                                             | Yes                                             |
| Furrow Guidance                | Yes                                             | Yes                                             |

| 9500L I LATERAL CART OPTIONS |                                                                   |                                                              |  |
|------------------------------|-------------------------------------------------------------------|--------------------------------------------------------------|--|
|                              | HOSE-FED                                                          | DITCH-FED                                                    |  |
| Field Size                   | Up to 160 acres (65 ha)                                           | 160 to 320 acres<br>(65 to 130 ha)                           |  |
| Power Source                 | Onboard diesel<br>generator or<br>electrical cable                | Onboard diesel<br>generator and pump,<br>or electrical cable |  |
| Guidance System              | GPS Position,<br>furrow, buried cable,<br>or above-ground cable   | GPS Position,<br>above-ground cable,<br>or buried cable      |  |
| Grade of Field               | Up to 6%                                                          | Flat                                                         |  |
| Extended<br>Coverage Options | Yes (w/ pivoting laterals<br>or two-wheel hose<br>pull cart only) | No                                                           |  |