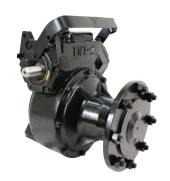

#### AT GEARBOX

Innovatively designed to enhance both longevity and efficiency, the Zimmatic AT Gearbox is the most advanced gearbox on the market. It's packed with features to keep it running trouble-free for years to come.

- Industry's largest expansion chamber reduces internal pressure and temperature
- Innovative diaphragm design keeps internal components lubricated
- Shorter output shaft to extend bearing life
- Universal mounting patterns to fit most any pivot
- External bell-housing gussets provide greater strength
- Cartridge input and output shaft seals for extra protection from dirt and moisture
- Two large input bearings increase load capacity by 55%
- Hot-forged 1045 steel worm gear with thicker teeth for extra strength
- Easy-fill design allows routine maintenance without opening expansion chamber
- Flanged bolts stay tight even under the roughest conditions