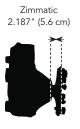

Optional compact pivot point allows use of competitive smaller-footprint pivot points

 12-gauge pipe and tower joints, and 6 5/8" (168 mm) pipeline maintain strength while delivering value