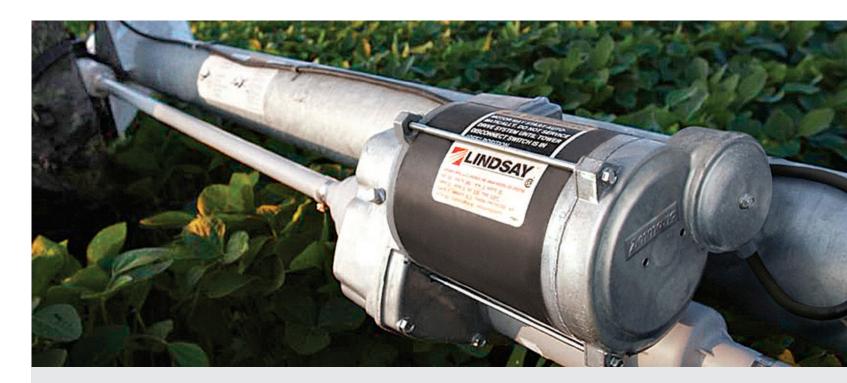

#### **9500HS** I HIGH SPEED DRIVE

# **FAST WHEN YOU WANT IT.**CONTROL WHERE YOU NEED IT.

Cut irrigation time in half. When you need water right, right now, this is the drive for you.

The most cost-effective high-speed solution available on the market

Retrofits existing Zimmatic pivots; no mechanical changes required

 Faster speed means more efficient water application for better management of high-value crops

— Available in 38" tire configurations for less compaction

── Works well even on hilly terrain

10