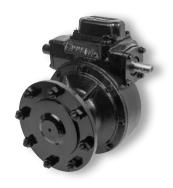

#### AT GEARBOX

Innovatively designed to enhance both longevity and efficiency, the Zimmatic AT Gearbox is the most advanced gearbox on the market. It's packed with features to keep it running trouble-free for years to come.

- Industry's largest expansion chamber reduces internal pressure and temperature
- Innovative diaphragm design keeps internal components lubricated
- Shorter output shaft to extend bearing life
- Universal mounting patterns to fit most any pivot
- External bell-housing gussets provide greater strength
- Cartridge input and output shaft seals for extra protection from dirt and moisture
- Two large input bearings increase load capacity by 55%
- Hot-forged 1045 steel worm gear with thicker teeth for extra strength
- Easy-fill design allows routine maintenance without opening expansion chamber
- Flanged bolts stay tight even under the roughest conditions