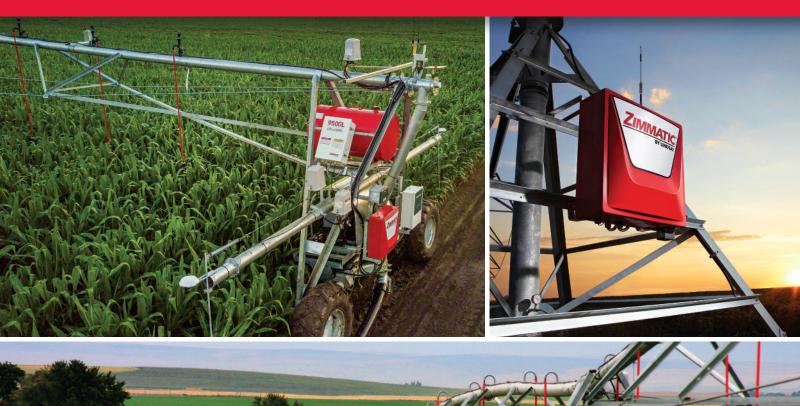

#### VISION FOR LATERALS

#### Intelligent lateral system control that is user-friendly

Made specifically for superior control of the Zimmatic 9500L lateral system, VISION for laterals gives you automatic control at the touch of a button.

- Simplified, intuitive panel is 15 times faster to program than competitors' panels
- Easy, accurate programming designed with the grower in mind
- Custom application plans for enhanced efficiency
- GPS positioning delivers precise control
- Available with FieldNET on-board for enhanced control