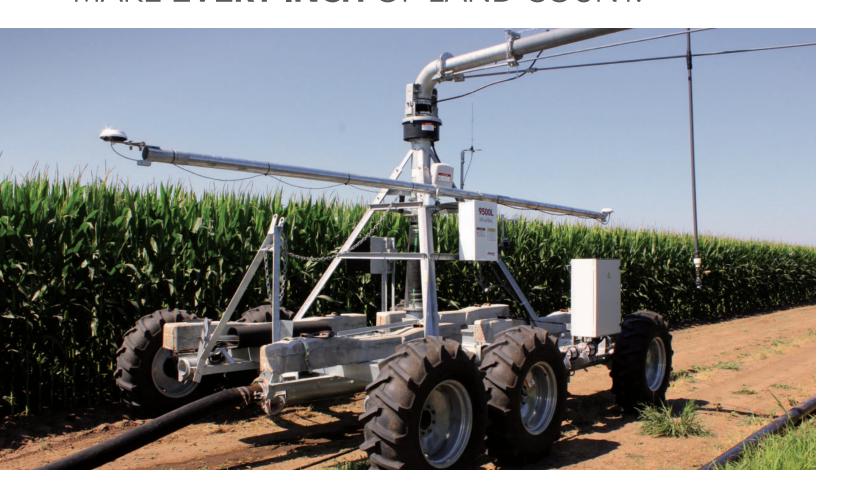

#### **9520PL** I PIVOTING LATERAL

## MAKE **EVERY INCH** OF LAND COUNT.

#### It's the best of both worlds.

Perfect for irregularly-shaped fields, the combination of a pivot and a lateral into one system gives growers the flexibility to make the most out of their available ground without investing in extra equipment.