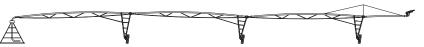

OPTIMIZED SPAN DESIGN

Designed to manage even the tallest of crops, strong alloy steel increases durability while reducing weight.

**CROSSED STABILIZER ANGLES** 

"X-type" bracing links each span with the next tower, absorbing torsional stress.

PIPE OPTIONS

Standard 11-gauge pipe is the thickest on the market, with formed, not welded, outlets for enhanced durability. Your Zimmatic dealer can help select the right pipe poly-lined, galvanized steel, stainless steel, or aluminum - to manage corrosive water challenges.

The most tower options – low, standard, medium, high, or super high clearance

No length limit lets you choose the span that's right for your field

The thickest pipeline provides exceptional strength and durability

Available in pipe diameters to fit each field – 10", 8 5/8", 6 5/8", or 5 9/16" (254 mm, 219 mm, 168 mm, or 141 mm)

Poly-lined, stainless steel, aluminum, or galvanized