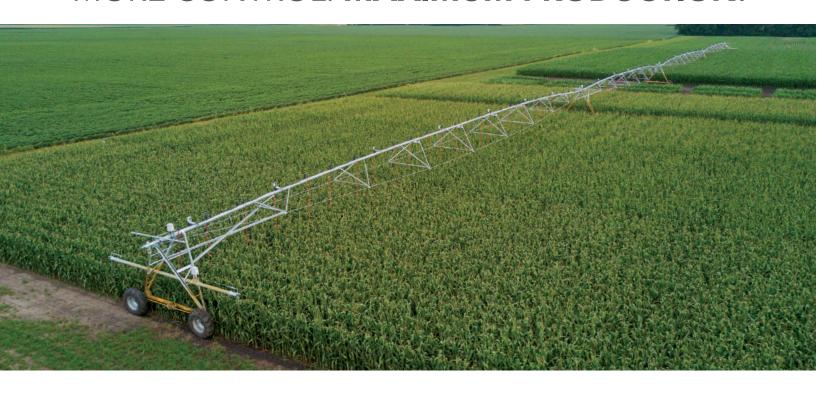

## MORE CONTROL. MAXIMUM PRODUCTION.

#### Ideal for high-value crops that demand more control.

For growers with square or rectangular fields, lateral systems are the solution to allow you to maximize production, delivering up to 98% coverage. For high-value crops, you'll get more uniformity and precise control of water and chemical application. Zimmatic lateral systems combine maximum irrigation coverage with uniform watering over the entire field.

Available with options for water supply, power source, and guidance systems to customize to your situation.