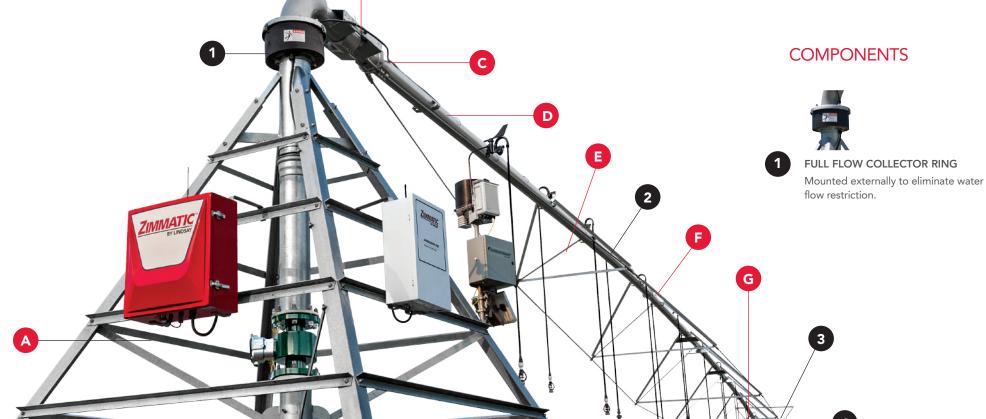

#### **STRUCTURE**

**HEAVY-DUTY PIVOT POINT** 

Hot-dipped galvanized steel legs and heavy-duty cross members form a sturdy foundation.

**EXCLUSIVE UNI-KNUCKLE** 

Found only on Zimmatic, it offers full support and stress-free flexibility.

**EXCLUSIVE SPLIT COUPLER** 

Encloses an inner boot to ensure a watertight connection.

FORMED OUTLETS

Formed as part of the pipeline to ensure perfectly matched threads.

TRUSS RODS AND TRUSSES

Exclusive "V-Jack" design distributes loads evenly for superior support.

OPTIMIZED SPAN DESIGN

Designed to manage even the tallest of crops, strong alloy steel increases durability while reducing weight.

**CROSSED STABILIZER ANGLES** 

"X-type" bracing links each span with the next tower, absorbing torsional stress.

PIPE OPTIONS

Standard 11-gauge pipe is the thickest on the market, with formed, not welded, outlets for enhanced durability. Your Zimmatic dealer can help select the right pipe poly-lined, galvanized steel, stainless steel, or aluminum - to manage corrosive water challenges.

**GPS POSITIONING** 

Precision GPS means the control panel can read the exact pivot position at any time.

CENTER DRIVE

The fastest standard center drive completes a quarter-mile circle in less than 13 hours, compared to other's 16-hour rotation.

ZIMMATIC AT GEARBOX™

A shorter output shaft reduces overhang load to extend bearing life, and the industry's largest expansion chamber reduces pressure and temperature.