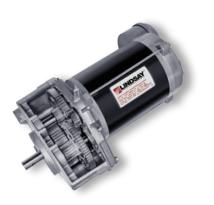

#### AT GEARBOX

Innovatively designed to enhance both longevity and efficiency, the Zimmatic AT Gearbox is the most advanced gearbox on the market. It's packed with features to keep it running trouble-free for years to come.

- Industry's largest expansion chamber reduces internal pressure and temperature
- Innovative diaphragm design keeps internal components lubricated
- Shorter output shaft to extend bearing life
- Universal mounting patterns to fit most any pivot
- External bell-housing gussets provide greater strength
- Cartridge input and output shaft seals for extra protection from dirt and moisture
- Two large input bearings increase load capacity by 55%
- Hot-forged 1045 steel worm gear with thicker teeth for extra strength
- Easy-fill design allows routine maintenance without opening expansion chamber
- Flanged bolts stay tight even under the roughest conditions