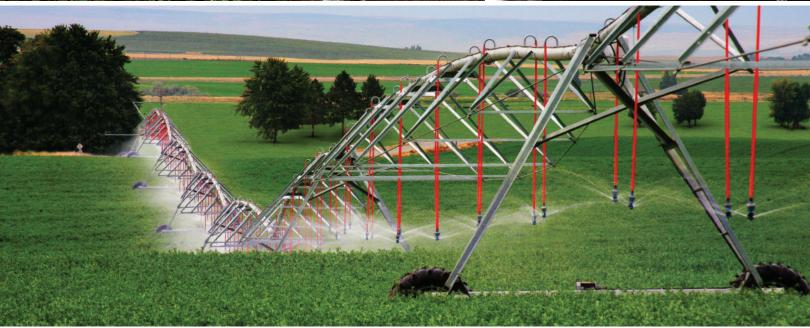

**GPS POSITIONING** 

Precision GPS means the control panel can read the exact pivot position at any time.

CENTER DRIVE

The fastest standard center drive completes a quarter-mile circle in less than 13 hours, compared to other's 16-hour rotation.

ZIMMATIC AT GEARBOX™

A shorter output shaft reduces overhang load to extend bearing life, and the industry's largest expansion chamber reduces pressure and temperature.

#### **CENTER DRIVE**

Built for maximum durability, the Zimmatic Center Drive has been proven in the field for more than 25 years. Faster than the competition, it can cover the same circle more than 25% faster, saving you time and electricity.

#### AT GEARBOX

Innovatively designed to enhance both longevity and efficiency, the Zimmatic AT Gearbox is the most advanced gearbox on the market. It's packed with features to keep it running trouble-free for years to come.