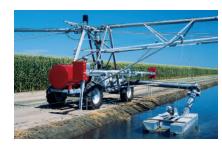

#### **HOSE-FED**

- Water supplied through a large-diameter hose attached to a pressurized main line
- Pivot and/or towing options for use on adjacent fields
- Uses two- or four-wheel cart, depending on field size
- Powered by an onboard diesel generator or electrical cable

#### **DITCH-FED**

- Water supplied using existing ditch at field edge or in center
- Ditches can be unlined, concrete, or plastic lined
- Accommodates grades up to 1%
- Uses four-wheel cart
- Powered by an onboard diesel generator and pump, or electrical cable