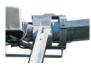

#### **STRUCTURE**

**HEAVY-DUTY PIVOT POINT** 

Hot-dipped galvanized steel legs and heavy-duty cross members form a sturdy foundation.

**EXCLUSIVE UNI-KNUCKLE** 

Found only on Zimmatic, it offers full support and stress-free flexibility.

**EXCLUSIVE SPLIT COUPLER** 

Encloses an inner boot to ensure a watertight connection.

FORMED OUTLETS

Formed as part of the pipeline to ensure perfectly matched threads.

TRUSS RODS AND TRUSSES

Exclusive "V-Jack" design distributes loads evenly for superior support.

OPTIMIZED SPAN DESIGN

Designed to manage even the tallest of crops, strong alloy steel increases durability while reducing weight.

**CROSSED STABILIZER ANGLES** 

"X-type" bracing links each span with the next tower, absorbing torsional stress.