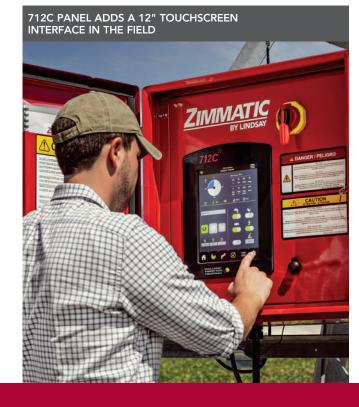

#### 700 SERIES CONTROL PANELS

700C - Simple user interface

#### 712C & 700C | Industry-leading technology with unparalleled ease of use

For the grower who is ready for complete control.

- Choose an industry-leading 12" interactive touchscreen (712C) or an ultra-simple interface (700C)
- FieldNET-ready with GPS positioning to remotely automate stops, provide advanced end gun control, create precision irrigation plans, and more
- Works with FieldNET Advisor for enhanced control and decision making
- Compatible with soft and hard barriers
- Includes all of the features from the 500C control panel