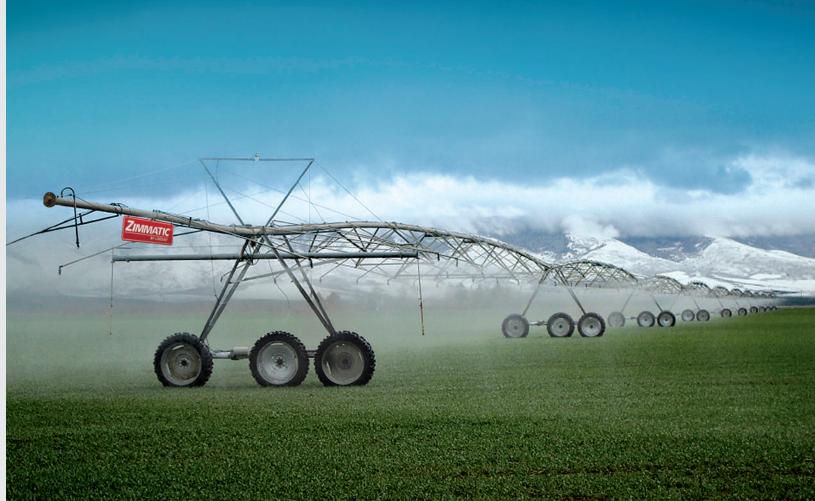

#### **PIVOTS & LATERALS**

## THE ZIMMATIC DIFFERENCE PRECISION THAT LASTS A LIFETIME.

Invest in an irrigation system built right the first time, to last a lifetime. Whatever Zimmatic product or component you choose, you'll find unsurpassed precision, quality, and durability that will run trouble-free for years to come. It's in our DNA.

#### Precision water control

To maximize efficiency, Zimmatic systems are designed to put water just where you need it without waste.

- Rotators, sprays, LEPA, wobblers, and impacts can be custom-tailored and computer designed to match your desired application rate
- Drops minimize water loss due to wind or evaporation
- Offsets and boombacks extend application area and minimize wheel tracking
- Optional Precision VRI uses location-based individual sprinkler control for maximum precision