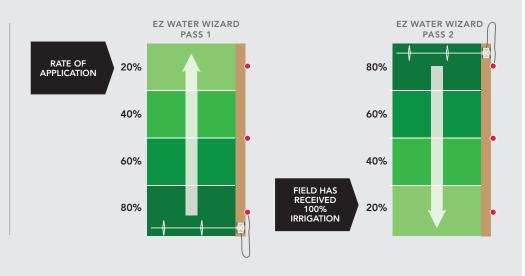

#### **EZ Water Wizard** takes the guesswork out of lateral irrigation application rates.

Intuitive, easy-to-use programming with just a couple of buttons. The program matches the water rate to your field for uniform watering.

## UNIFORM WATERING ACROSS YOUR FIELD

The EZ Water Wizard lateral control automatically varies water rates so that no area is over- or underwatered. The lateral never has to make a dry run.

| LATERAL CONFIGURA              |                                                 |                                                 |
|--------------------------------|-------------------------------------------------|-------------------------------------------------|
|                                | 95                                              | 00L                                             |
|                                | 4-wheel                                         | 2-wheel                                         |
| Clearance                      | Standard, Medium, High, Ultra-High              |                                                 |
| Maximum Length                 | None                                            | None                                            |
| Ditch-fed                      | Yes                                             | No                                              |
| Hose-fed                       | Yes                                             | Yes                                             |
| Center-fed                     | Yes                                             | No                                              |
| End-fed                        | Yes                                             | Yes                                             |
| Pivoting                       | No                                              | Yes                                             |
| Span Diameter                  | 5 9/16", 6 5/8", 8"<br>(141 mm, 168 mm, 219 mm) | 5 9/16", 6 5/8", 8"<br>(141 mm, 168 mm, 219 mm) |
| Span Compatibility             | 9500                                            | 9500                                            |
| Buried Cable Guidance          | Yes                                             | Yes                                             |
| Above-ground<br>Cable Guidance | Yes                                             | Yes                                             |
| Furrow Guidance                | Yes                                             | Yes                                             |