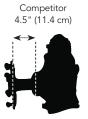

Optional compact pivot point allows use of competitive smaller-footprint pivot points

 12-gauge pipe and tower joints, and 6 5/8" (168 mm) pipeline maintain strength while delivering value