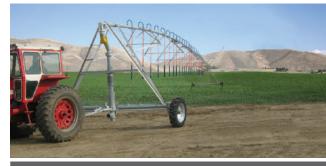

#### **7500WD** I WATER-DRIVEN PIVOT

## WATER-DRIVEN PIVOT FOR FIELDS WITHOUT POWER.

Designed to meet the specific needs of small growers, irrigate up to 7.4 acres (3 ha). Water pressure drives this single span pivot to increase land use in places without electricity. One pivot can be cost-effectively shared across fields and growers.

- Requires minimum water pressure of 45 PSI (3 bars)
- Towable 2- or 4-wheel or non-towable options
- Maximum span length 201' (61.26 m)
- Crop clearance 8' (2.44 m)
- Pipe diameter options 5 9/16" (141 mm) and 6 5/8" (168 mm)

#### **MOBILITY AND VERSATILITY**

This diagram shows how a single 7500WD can be used to irrigate multiple fields or fields with irregular boundaries. This allows an irrigation investment to be spread out over as much land as possible.