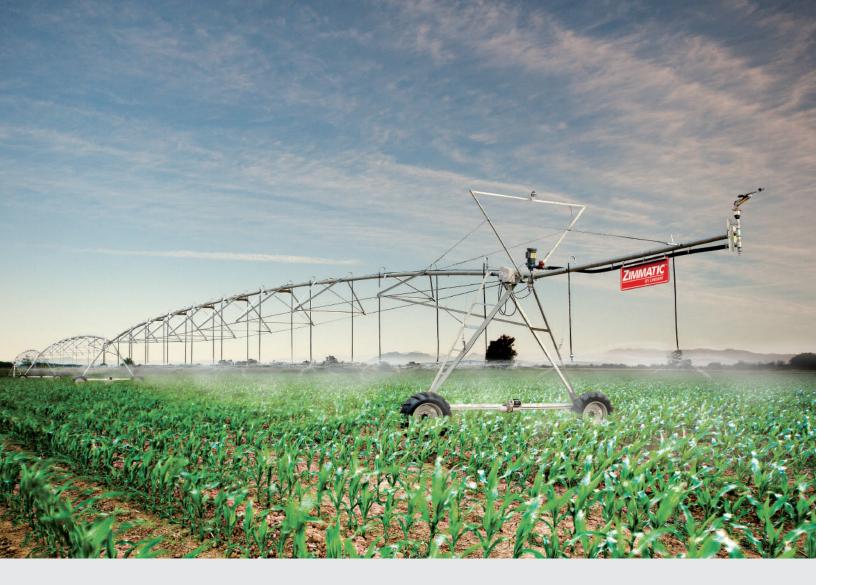

# CHOOSE THE PERFECT FIT FOR YOUR FIELD.

For more than 50 years,
Zimmatic has been
the reliable irrigation and
innovation partner for
growers around the world.
Whatever unique challenges
your operation presents,
there's a Zimmatic pivot built
to meet your needs.

# **TOP-OF-THE-LINE**TO ENHANCE YOUR BOTTOM LINE.

The industry standard for longevity and efficiency, featuring 11-gauge pipeline. Rugged, efficient, and adaptable to most any field conditions, it's the best way to get the most out of your fields. Build the system that's right for you.