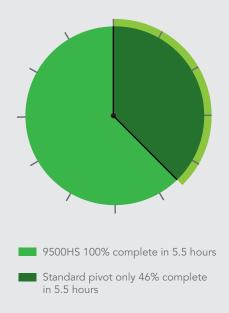

#### **9500HS** I HIGH SPEED DRIVE

# **FAST WHEN YOU WANT IT.**CONTROL WHERE YOU NEED IT.

Cut irrigation time in half. When you need water right, right now, this is the drive for you.

The most cost-effective high-speed solution available on the market

Retrofits existing Zimmatic pivots; no mechanical changes required

 Faster speed means more efficient water application for better management of high-value crops

— Available in 38" tire configurations for less compaction

── Works well even on hilly terrain

10