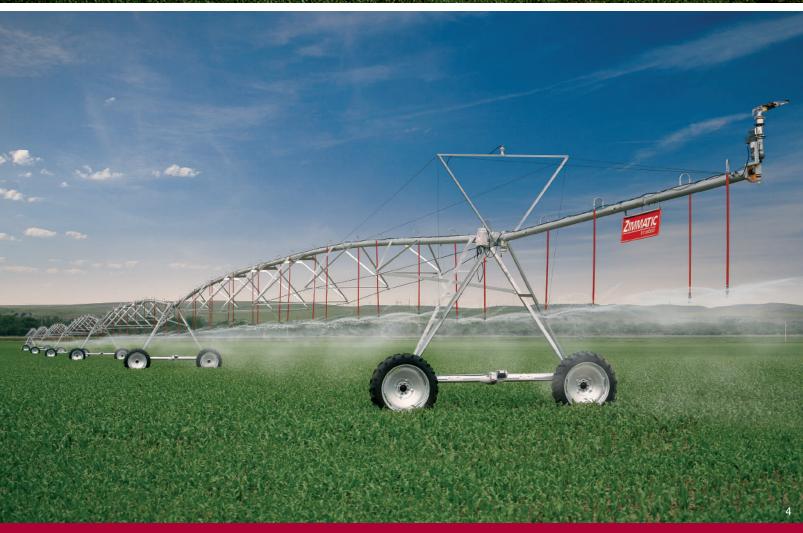

#### **STRUCTURE**

**HEAVY-DUTY PIVOT POINT** 

Hot-dipped galvanized steel legs and heavy-duty cross members form a sturdy foundation.

**EXCLUSIVE UNI-KNUCKLE** 

Found only on Zimmatic, it offers full support and stress-free flexibility.

**EXCLUSIVE SPLIT COUPLER** 

Encloses an inner boot to ensure a watertight connection.

FORMED OUTLETS

Formed as part of the pipeline to ensure perfectly matched threads.

TRUSS RODS AND TRUSSES

Exclusive "V-Jack" design distributes loads evenly for superior support.

OPTIMIZED SPAN DESIGN

Designed to manage even the tallest of crops, strong alloy steel increases durability while reducing weight.

**CROSSED STABILIZER ANGLES** 

"X-type" bracing links each span with the next tower, absorbing torsional stress.

PIPE OPTIONS

Standard 11-gauge pipe is the thickest on the market, with formed, not welded, outlets for enhanced durability. Your Zimmatic dealer can help select the right pipe poly-lined, galvanized steel, stainless steel, or aluminum - to manage corrosive water challenges.

**GPS POSITIONING** 

Precision GPS means the control panel can read the exact pivot position at any time.

CENTER DRIVE

The fastest standard center drive completes a quarter-mile circle in less than 13 hours, compared to other's 16-hour rotation.

ZIMMATIC AT GEARBOX™

A shorter output shaft reduces overhang load to extend bearing life, and the industry's largest expansion chamber reduces pressure and temperature.