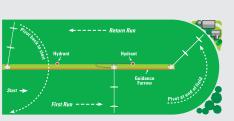

#### **MOBILITY AND VERSATILITY**

This diagram shows how a single 7500WD can be used to irrigate multiple fields or fields with irregular boundaries. This allows an irrigation investment to be spread out over as much land as possible.