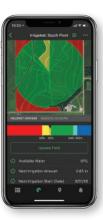

#### FIELDNET® BY LINDSAY

# COMPLETE REMOTE IRRIGATION MANAGEMENT IS IN YOUR HANDS.

The proprietary technology behind FieldNET integrates seamlessly with all components of your irrigation system, from pump to pivot, to deliver everything from remote monitoring to full remote control, no matter what brand of pivot you have.

FieldNET Advisor takes control a step further, with the world's first automated cloud-based scheduling tool to offer daily irrigation recommendations built on real-time data married with historic trends. You can put the recommendations into action from wherever you are via smartphone, tablet, or computer.

#### **MONITOR**

Keep an eye on your fields without actually being there.

#### CONTROL

Remotely manage and control pivots, laterals, and more.

#### **ANALYZE & APPLY**

Continuously updated irrigation recommendations based on your crops, your fields, your weather – and you can implement with the touch of a button.

Find your FieldNET solution at myfieldnet.com.