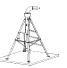

#### **STRUCTURE**

**HEAVY-DUTY PIVOT POINT** 

Hot-dipped galvanized steel legs and heavy-duty cross members form a sturdy foundation.

**EXCLUSIVE UNI-KNUCKLE** 

Found only on Zimmatic, it offers full support and stress-free flexibility.

**EXCLUSIVE SPLIT COUPLER** 

Encloses an inner boot to ensure a watertight connection.

FORMED OUTLETS

Formed as part of the pipeline to ensure perfectly matched threads.

TRUSS RODS AND TRUSSES

Exclusive "V-Jack" design distributes loads evenly for superior support.